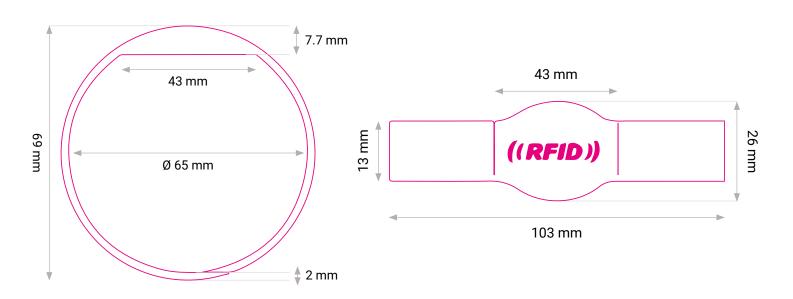

## Dimensions

Different size available

S size (wrist diameter: 50 mm)

M size (wrist diameter: 55 mm)

L size (wrist diameter: 65 mm)

XL size (wrist diameter: 74 mm)